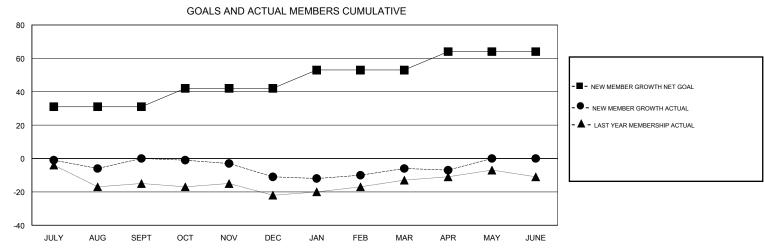

## District 9 NW

Results as of: 4/30/2017

| DROPPED CLUBS: 1  DROPPED MEMBERS |    | 24 CLUBS OF 44 ADDED 1 OR MORE NEW MEMBERS | GENDER DISTRIBL  MALE  FEMALE   | JTION<br>776 (80.50%)<br>188 (19.50%) |     |
|-----------------------------------|----|--------------------------------------------|---------------------------------|---------------------------------------|-----|
| DECEASED                          | 10 | CLICK HERE FOR CUMULATIVE MEMBERSHIP DATA  | TOTAL FAMILY UNIT MEMBERS       |                                       | 122 |
| CLUB CANCELLED                    | 2  |                                            | FAMILY MEMBERS PAYING HALF DUES |                                       | 61  |
| OTHER                             | 58 |                                            |                                 |                                       |     |
| TOTAL                             | 70 |                                            |                                 |                                       |     |