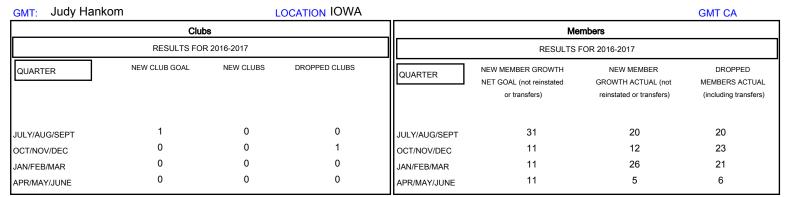

## District 9 NW

Results as of: 4/30/2017

| DROPPED CLUBS: 1  DROPPED MEMBERS |    | 24 CLUBS OF 44 ADDED 1 OR MORE NEW MEMBERS | GENDER DISTRIBL  MALE  FEMALE   | JTION<br>776 (80.50%)<br>188 (19.50%) |     |
|-----------------------------------|----|--------------------------------------------|---------------------------------|---------------------------------------|-----|
| DECEASED                          | 10 | CLICK HERE FOR CUMULATIVE MEMBERSHIP DATA  | TOTAL FAMILY UNIT MEMBERS       |                                       | 122 |
| CLUB CANCELLED                    | 2  |                                            | FAMILY MEMBERS PAYING HALF DUES |                                       | 61  |
| OTHER                             | 58 |                                            |                                 |                                       |     |
| TOTAL                             | 70 |                                            |                                 |                                       |     |